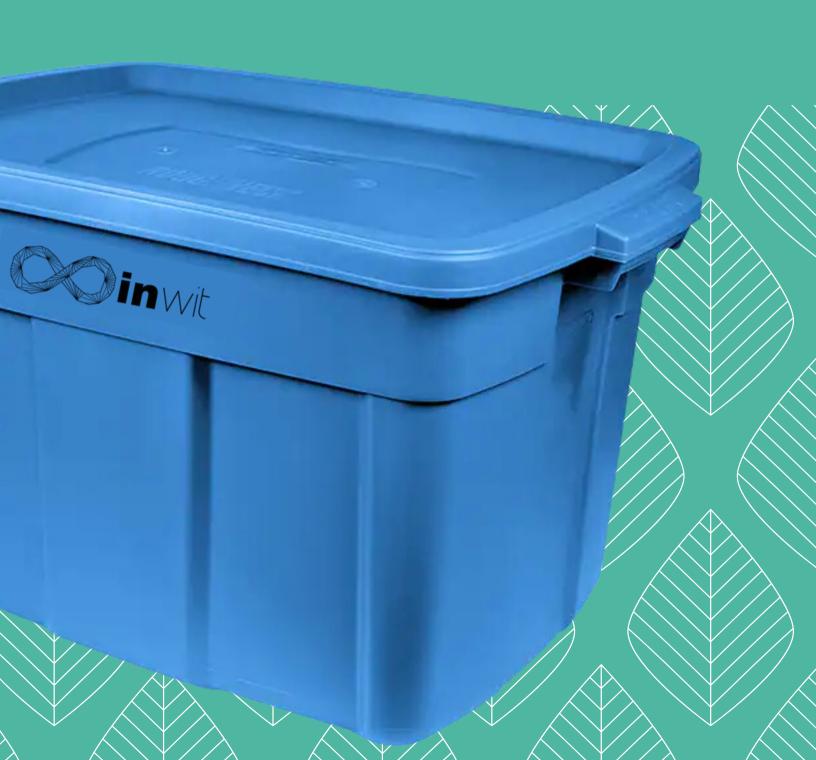

## Once your team members are done, drop-off bins become return bins

Place the return bins open near a green bin using the Inwit signs sent by email. Guests/team members must remove all food left and place all containers in one bin and all lids in a separate container.