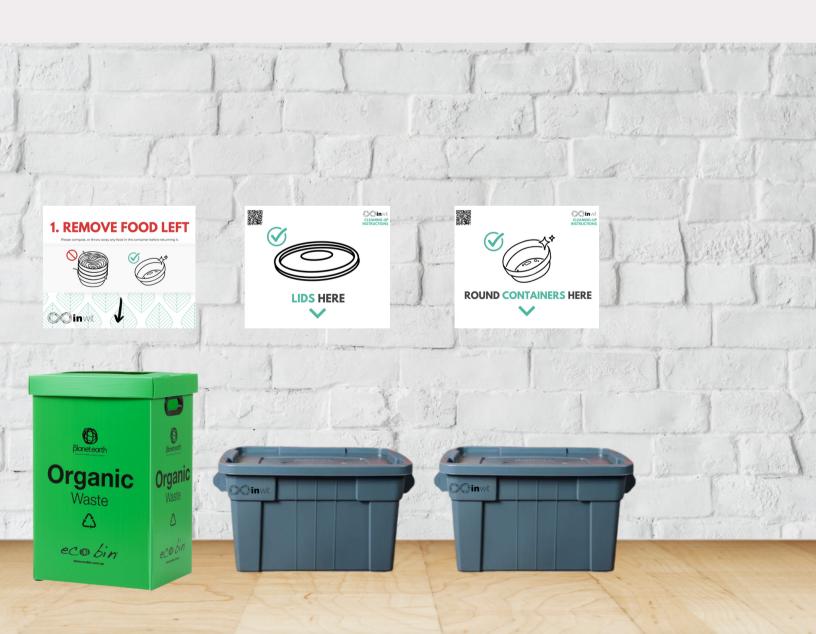

## Once your team members are done, drop-off bins become return bins

Place the return bins open near a green bin using the Inwit signs sent by email. Guests/team members must remove all food left and place all containers in one bin and all lids in a separate container.