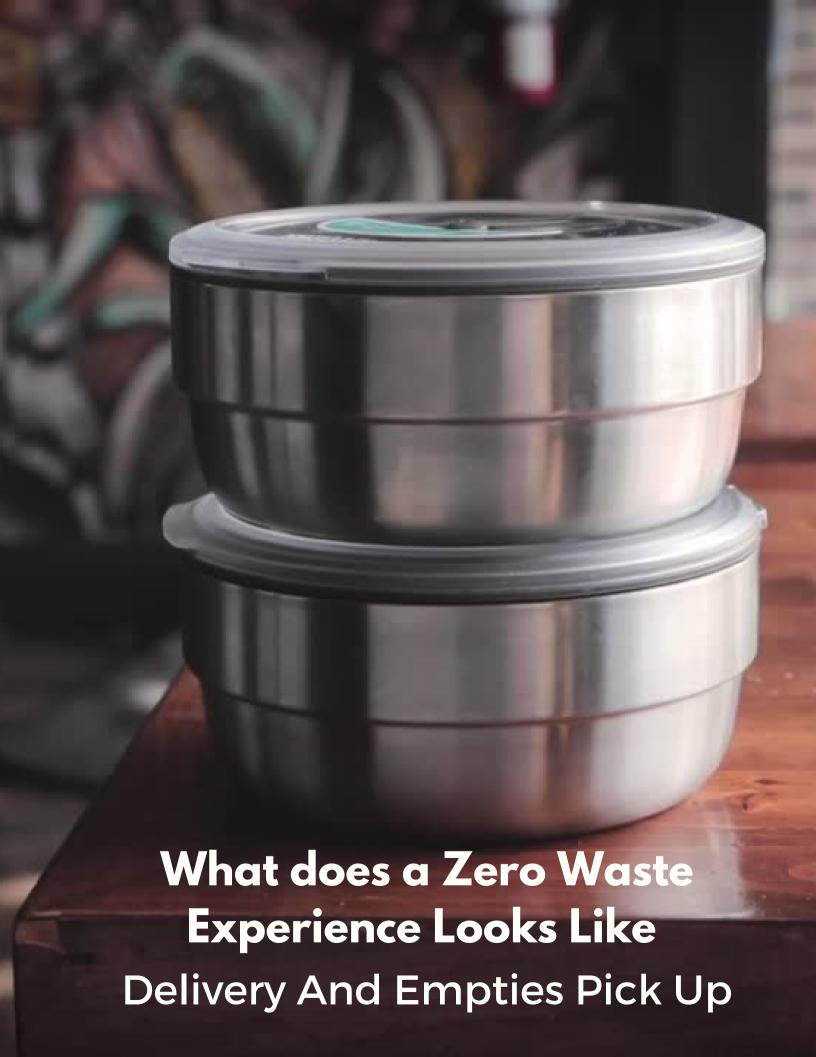

### We deliver in Reusable Drop Off Bins

Bins contain all you need: Lunch boxes in reusable containers and if ordered, reusable cutlery and napkins.

#### Personalization

Lunch boxes are labelled with names/food options.