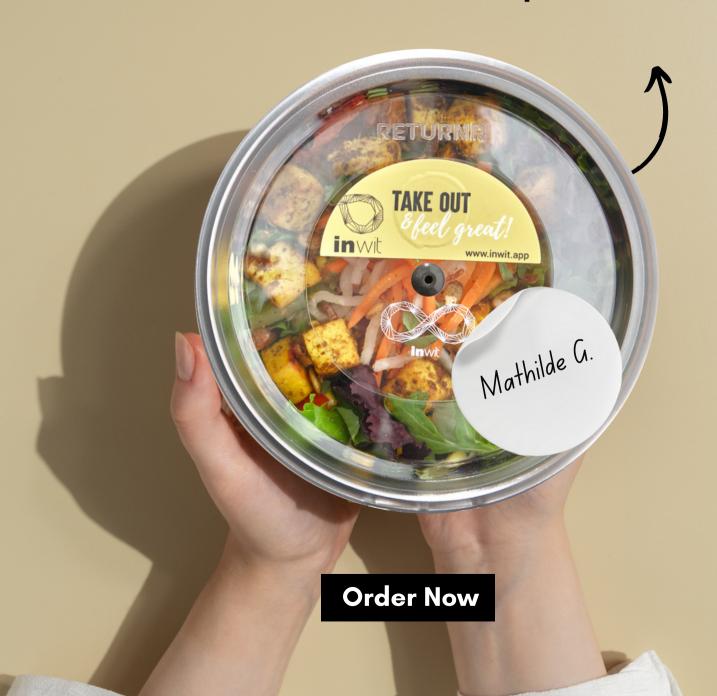

#### Personalization

Lunch boxes are labelled with names/food options.

#### Voilá! We averted waste from the system together!

Our courier partner will pick up the return bins. Reusable containers get washed, sanitized and placed back in circulation— Just like regular dishware!